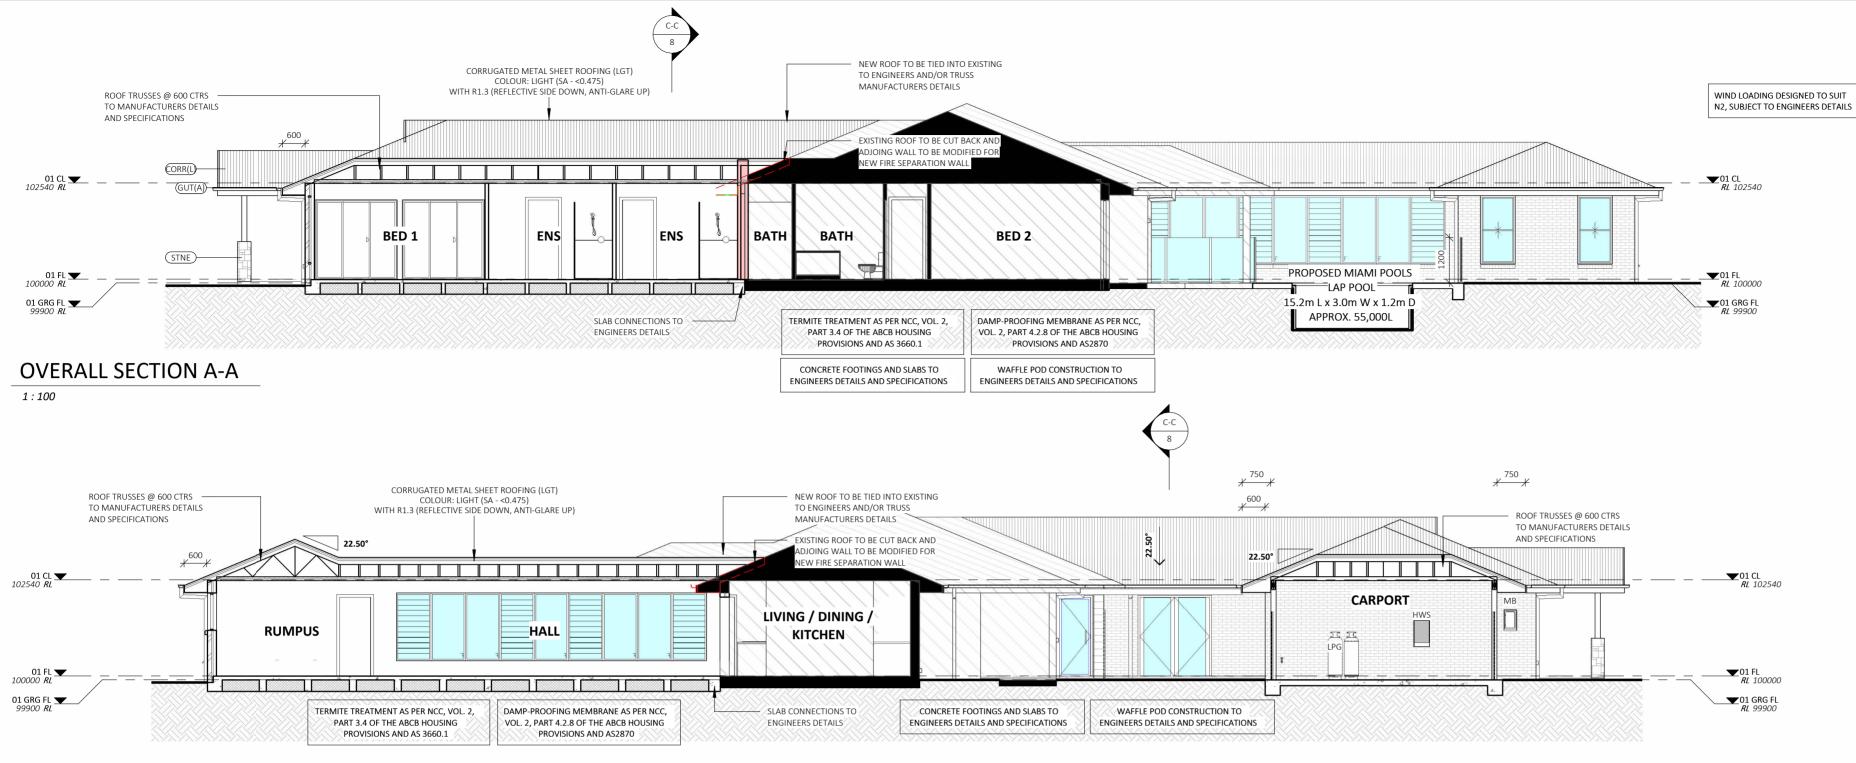

## **OVERALL SECTION B-B**

1:100

#### COMMON WALL DETAILS:

- COMMON SEPARATING WALL TO COMPLY WITH NCC, VOL.2, PART H3D2 AND PART 9.3 OF THE ABCB HOUSING PROVISIONS FOR FIRE SEPARATION REQUIREMENTS.
- SOUND INSULATION TO SEPARATING WALL TO COMPLY WITH NCC, VOL. 2, PART H4D8 AND PART 10.7 OF THE ABCB HOUSING PROVISIONS