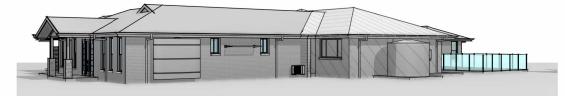

## PROPOSED DWELLING - SECTION C-C

1:100

|         | EXTERNAL FINISHES                       |
|---------|-----------------------------------------|
| LABEL   | MATERIAL DESCRIPTION                    |
| CB(V)   | CORRUGATED METAL VERTICAL WALL CLADDING |
| CORR(L) | CORRUGATED METAL SHEET ROOFING (LIGHT)  |
| CORR(M) | CORRUGATED METAL SHEET ROOFING (MEDIUM  |
| FBW     | SELECT FACE BRICKWORK                   |
| GUT(A)  | CLIP-SNAP CONTINUOUS OVERFLOW EAVES     |
|         | GUTTER SYSTEM TO COMPLY WITH AS 3500.3  |
| LIN(A)  | SCYON LINEA 150mm WIDE HORIZONTAL       |
|         | CLADDING                                |
| STNE    | SELECT STONE CLADDING                   |