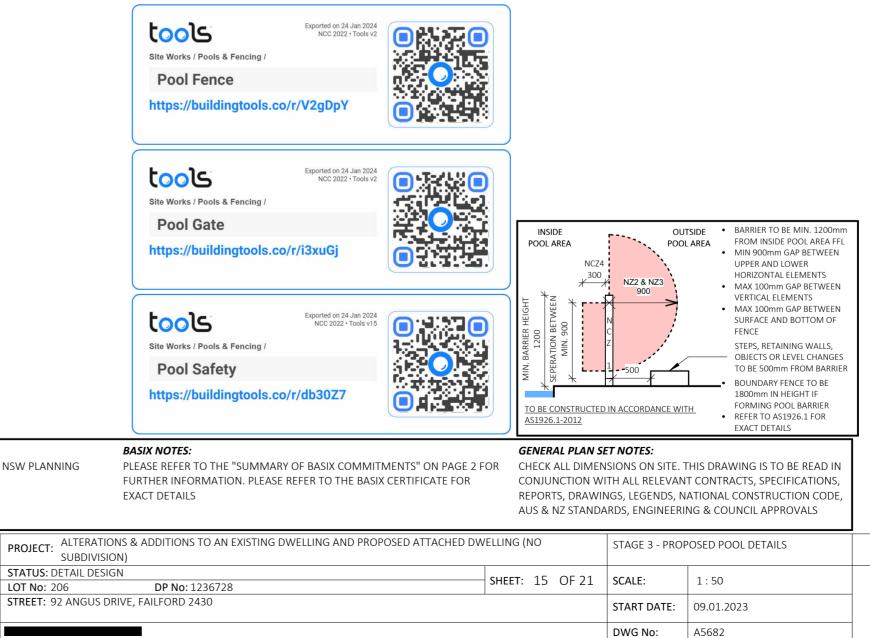

tools

Pool Fence

tools

Pool Gate

tools

BASIX NOTES: EXACT DETAILS

**BUSHFIRE NOTES:** SITE IS NOT ZONED AS BUSHFIRE PRONE LAD AS PER NSW PLANNING

PORTAL SPATIAL VIEWER MAPPING

BAL - N/A

T: 02 6583 44

# DA ISSUE ONLY

WWW. COLLINSWCOLLINS.COM.AU

| 3 - PROPOSED POOL DETAILS |            | SHEET SIZE: | DRAWING REVISIONS + NOTES |                         |        |        |  |  |
|---------------------------|------------|-------------|---------------------------|-------------------------|--------|--------|--|--|
|                           |            |             | Date:                     | Description:            | Issue: | Drawn: |  |  |
| : 1                       | 4 50       |             | 07.09.23                  | INITIAL ISSUE           | A      | AE     |  |  |
|                           | 1:50       |             | 19.06.24                  | FINAL CONCEPT - REVISED | L      | JS     |  |  |
|                           |            |             | 22.07.24                  | PRELIMINARY DA ISSUE    | M      | JS     |  |  |
| DATE:                     | 09.01.2023 | AZ          | 10.09.24                  | SHED UPDATES            | N      | JS     |  |  |
|                           |            |             | 14.10.24                  | DA ISSUE                | Р      | JS     |  |  |
| No:                       | A5682      |             | 17.02.25                  | RFI - DA UPDATES        | Q      | JS     |  |  |

BASIX NOTES:

**BUSHFIRE NOTES:** 