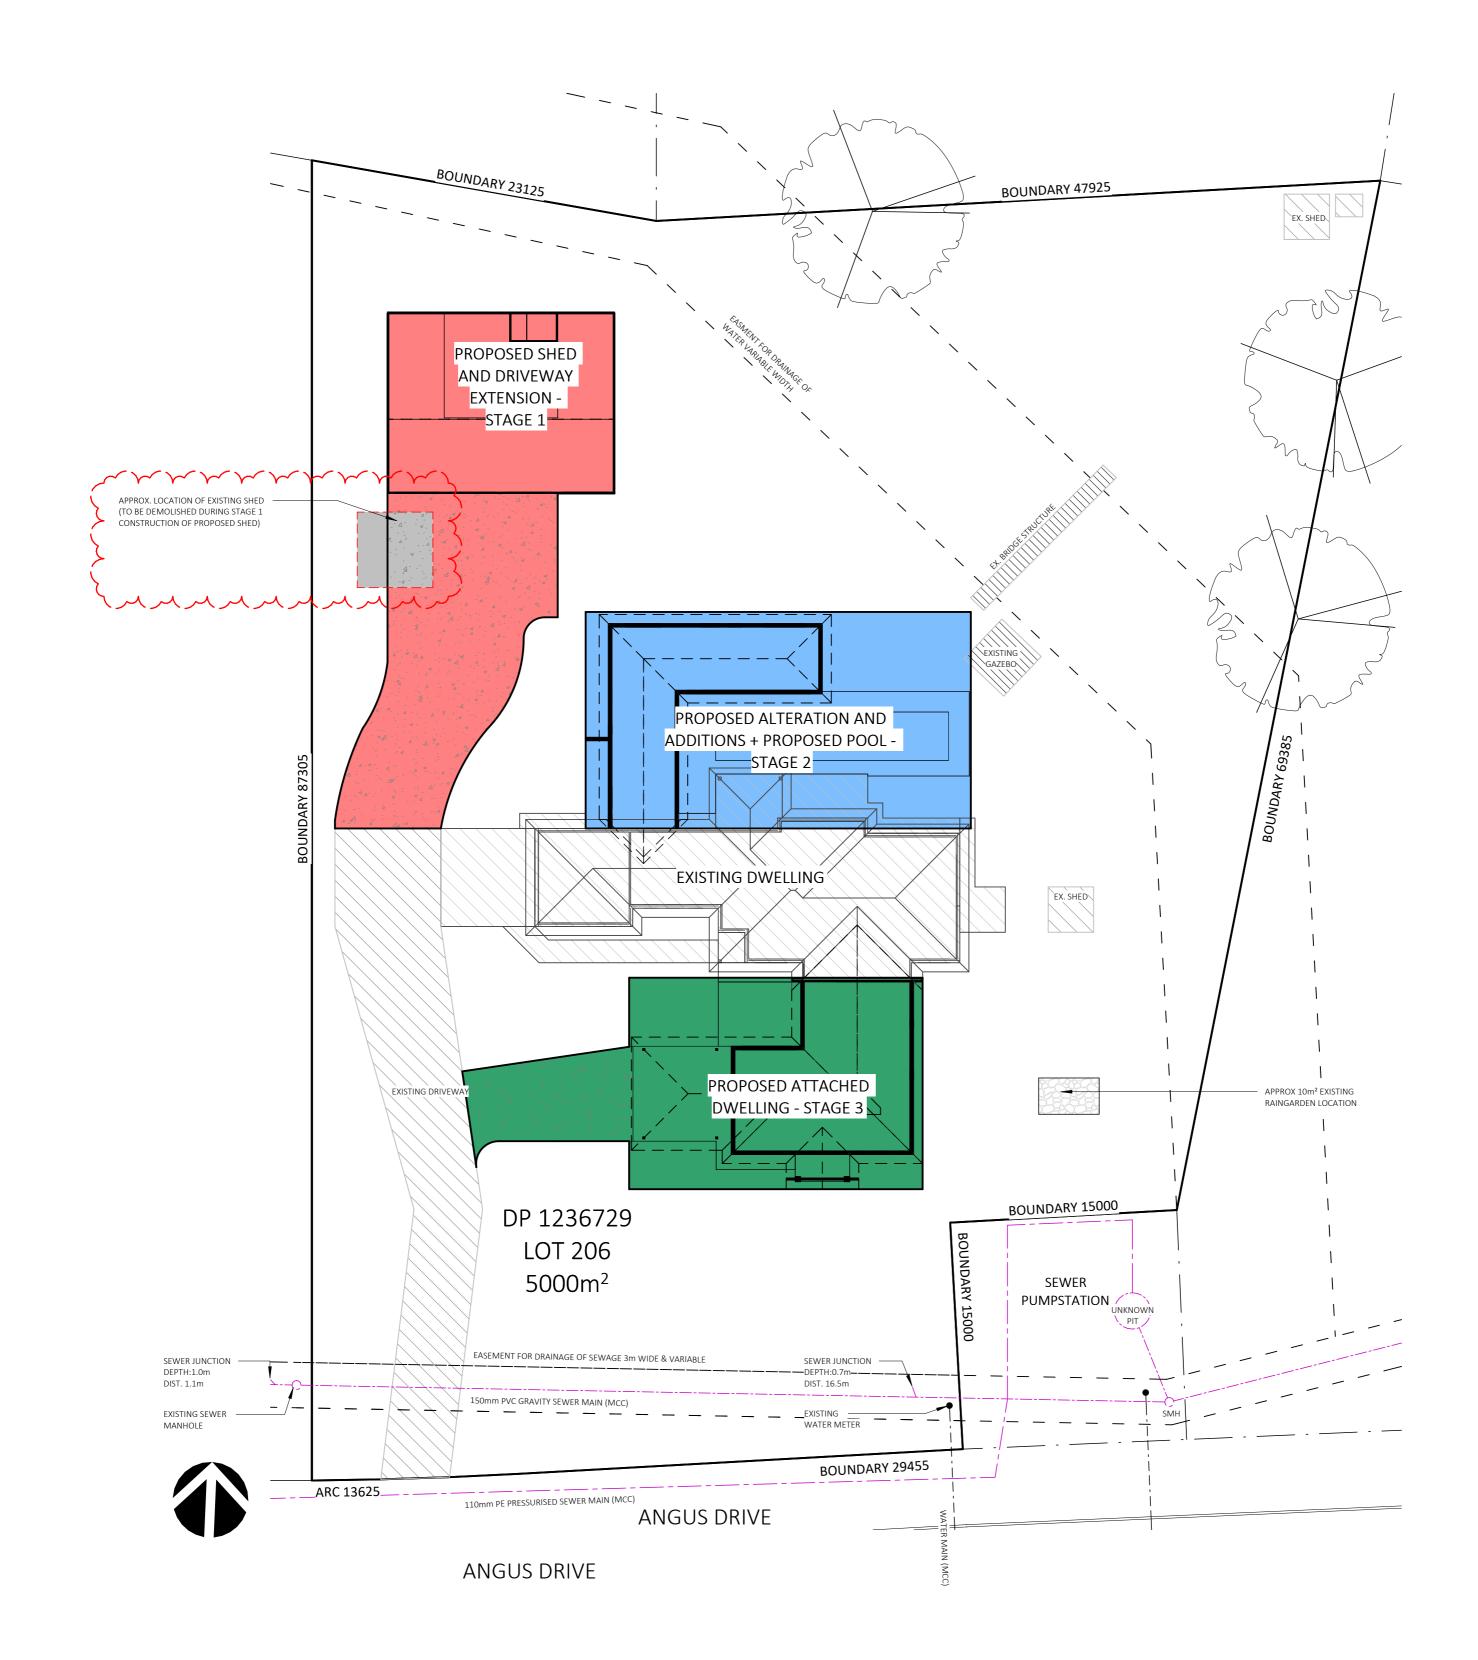

SITE PLAN - STAGING

1:250

| BAL - N/A |   | <b>5:</b><br>ED AS BUSHFIRE PRONE LAD AS PER<br>VIEWER MAPPING                                                                                                                                      | R NSW PLANNING                |                        | ER TO THE "SUMMARY OF BASIX COMN<br>FORMATION. PLEASE REFER TO THE BA |                      | CONJUNCTION V<br>REPORTS, DRAW | NSIONS ON SITE<br>VITH ALL RELEVA<br>INGS, LEGENDS, | . THIS DRAWING IS TO BE READ IN<br>NT CONTRACTS, SPECIFICATIONS,<br>NATIONAL CONSTRUCTION CODE,<br>RING & COUNCIL APPROVALS |             |          | DA ISSU                                  | JE ON             | ILY               |
|-----------|---|-----------------------------------------------------------------------------------------------------------------------------------------------------------------------------------------------------|-------------------------------|------------------------|-----------------------------------------------------------------------|----------------------|--------------------------------|-----------------------------------------------------|-----------------------------------------------------------------------------------------------------------------------------|-------------|----------|------------------------------------------|-------------------|-------------------|
|           |   | Note: Copyright © 2023: Collins.w.Collins PTY LTD<br>All rights reserved. No part of this drawing may be<br>reproduced or transmitted in any form or by means,                                      | PROFUL:                       | ATIONS & AD<br>/ISION) | DITIONS TO AN EXISTING DWELLING AI                                    | ND PROPOSED ATTACHED | DWELLING (NO                   | PROJECT STAG                                        | ING PLAN                                                                                                                    | SHEET SIZE: |          | G REVISIONS + NOTES<br>Description:      | Issue:            | Drawn:            |
|           | 7 | otherwise, without the prior permission of the copyright holders.                                                                                                                                   | STATUS: DETAIL<br>LOT No: 206 |                        | DP No: 1236728                                                        | SH                   | IEET: 2 OF 21                  | SCALE:                                              | 1:250                                                                                                                       | • •         | 19.06.24 | INITIAL ISSUE<br>FINAL CONCEPT - REVISED | A<br>L            | AE<br>JS          |
|           |   | DO NOT SCALE from this drawing. CONTRACTOR is to<br>check all the dimensions on the job prior to<br>commencement of shop drawings or fabrication.<br>Discrepancies to be referred to the consultant | STREET: 92 ANG                | US DRIVE, FA           | ILFORD 2430                                                           |                      |                                | START DATE:                                         | 09.01.2023                                                                                                                  | A2          |          | PRELIMINARY DA ISSUE<br>SHED UPDATES     | M<br>N<br>P       | JS<br>JS          |
| 0         | 0 | Designer prior to commencement of work.<br>arie NSW 2444   Shop 17 Centrepoint                                                                                                                      | Arcade, Taree NSW 2           | 130                    |                                                                       |                      |                                | DWG No:<br>T: 02 6583 4411                          | A5682                                                                                                                       |             |          | RFI - DA UPDATES<br>WWW. COLLIN          | Q<br>SWCOLLINS.CO | IS<br>SL<br>UA.MC |