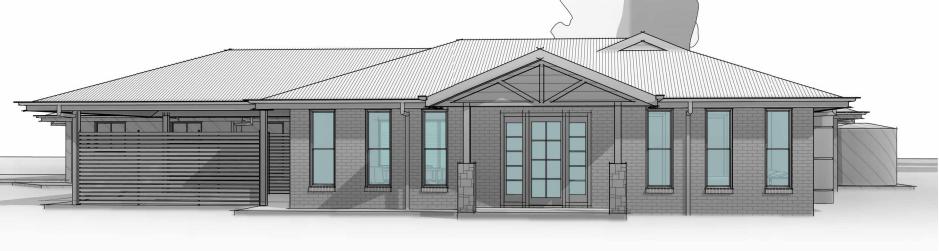

## PROPOSED DWELLING - SECTION C-C

1:100

|         | EXTERNAL FINISHES                       |
|---------|-----------------------------------------|
| LABEL   | MATERIAL DESCRIPTION                    |
| CB(V)   | CORRUGATED METAL VERTICAL WALL CLADDING |
| CORR(L) | CORRUGATED METAL SHEET ROOFING (LIGHT)  |
| CORR(M) | CORRUGATED METAL SHEET ROOFING (MEDIUM  |
| FBW     | SELECT FACE BRICKWORK                   |
| GUT(A)  | CLIP-SNAP CONTINUOUS OVERFLOW EAVES     |
|         | GUTTER SYSTEM TO COMPLY WITH AS 3500.3  |
| LIN(A)  | SCYON LINEA 150mm WIDE HORIZONTAL       |
|         | CLADDING                                |
| STNE    | SELECT STONE CLADDING                   |