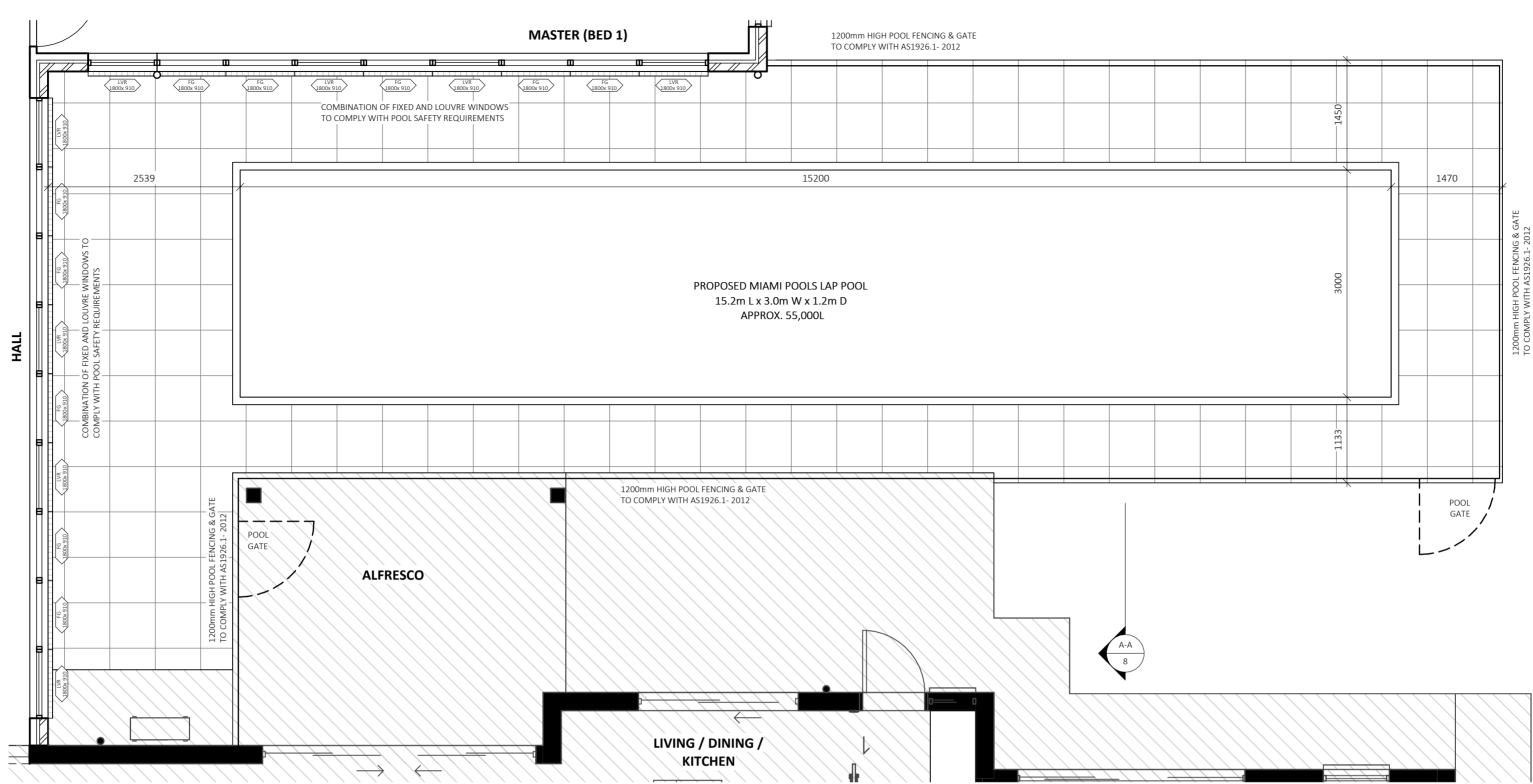

# DA ISSUE ONLY

WWW. COLLINSWCOLLINS.COM.AU

| 3 - PROPOSED POOL DETAILS |            | SHEET SIZE: | DRAWING REVISIONS + NOTES |                         |        |        |  |  |
|---------------------------|------------|-------------|---------------------------|-------------------------|--------|--------|--|--|
|                           |            |             | Date:                     | Description:            | Issue: | Drawn: |  |  |
| : 1                       | 4 50       |             | 07.09.23                  | INITIAL ISSUE           | A      | AE     |  |  |
|                           | 1:50       |             | 19.06.24                  | FINAL CONCEPT - REVISED | L      | JS     |  |  |
|                           |            |             | 22.07.24                  | PRELIMINARY DA ISSUE    | M      | JS     |  |  |
| DATE:                     | 09.01.2023 | AZ          | 10.09.24                  | SHED UPDATES            | N      | JS     |  |  |
|                           |            |             | 14.10.24                  | DA ISSUE                | Р      | JS     |  |  |
| No:                       | A5682      |             | 17.02.25                  | RFI - DA UPDATES        | Q      | JS     |  |  |