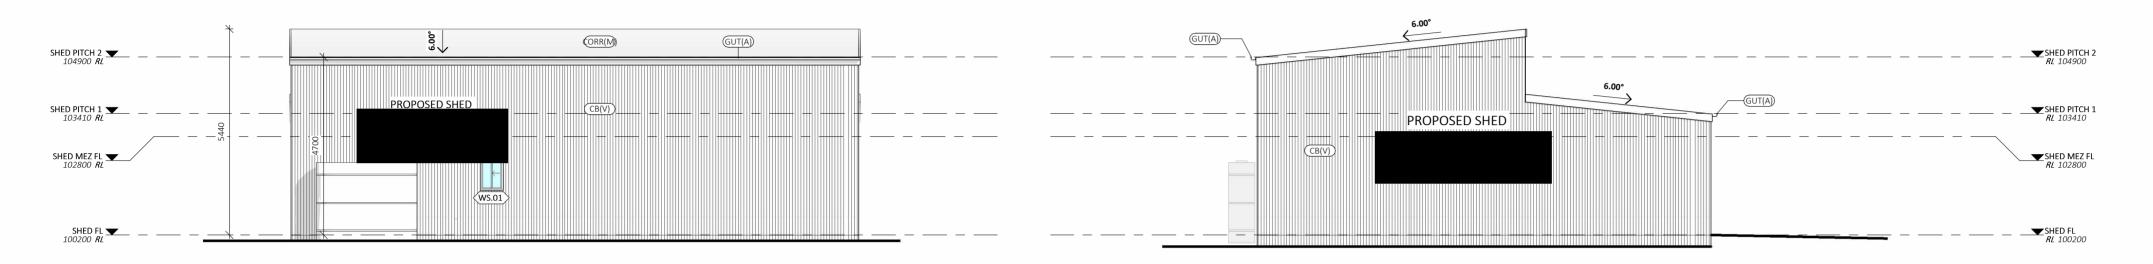

#### SHED - SOUTH ELEVATION

1 : 100

\_\_\_\_

## SHED - NORTH ELEVATION

1 : 100

1:100

| NUMBER |
|--------|
| WS.D01 |

SHED SECTION A-A

1:100

|         | EXTERNAL FINISHES                       |
|---------|-----------------------------------------|
| LABEL   | MATERIAL DESCRIPTION                    |
| CB(V)   | CORRUGATED METAL VERTICAL WALL CLADDING |
| CORR(L) | CORRUGATED METAL SHEET ROOFING (LIGHT)  |
| CORR(M) | CORRUGATED METAL SHEET ROOFING (MEDIUM  |
| FBW     | SELECT FACE BRICKWORK                   |
| GUT(A)  | CLIP-SNAP CONTINUOUS OVERFLOW EAVES     |
|         | GUTTER SYSTEM TO COMPLY WITH AS 3500.3  |
| LIN(A)  | SCYON LINEA 150mm WIDE HORIZONTAL       |
|         | CLADDING                                |
| STNE    | SELECT STONE CLADDING                   |

#### SHED - EAST ELEVATION

1:100

## SHED - WEST ELEVATION

|         |               | WIND   | OW GLA | ZING SCH    | EDULE - SHED |              |          |                     |
|---------|---------------|--------|--------|-------------|--------------|--------------|----------|---------------------|
| LEVEL   | ROOM          | HEIGHT | WIDTH  | HEAD HEIGHT | TYPE         | CONSTRUCTION | GLAZING  | AREA                |
| SHED FL | SHED WC       | 900    | 610    | 2100        | SLIDING      | ALUMINIUM    | STANDARD | 0.55 m²             |
| SHED FL | PROPOSED SHED | 1200   | 1810   | 2100        | SLIDING      | ALUMINIUM    | STANDARD | 2.17 m <sup>2</sup> |
| SHED FL | PROPOSED SHED | 1200   | 1810   | 2100        | SLIDING      | ALUMINIUM    | STANDARD | 2.17 m <sup>2</sup> |
|         |               |        |        |             |              |              |          | 4.89 m <sup>2</sup> |

|         |               | DOO    | r glaz | ING SCHEI   | DULE - SHED     |              |          |                     |
|---------|---------------|--------|--------|-------------|-----------------|--------------|----------|---------------------|
| LEVEL   | ROOM          | HEIGHT | WIDTH  | HEAD HEIGHT | TYPE            | CONSTRUCTION | GLAZING  | AREA                |
| SHED FL | PROPOSED SHED | 2100   | 3000   | 2100        | SLIDING DOOR 3P | ALUMINIUM    | STANDARD | 6.30 m <sup>2</sup> |

| TO THE "SUMMARY OF BASIX COMMITMENTS" ON PAGE 2 FO<br>RMATION. PLEASE REFER TO THE BASIX CERTIFICATE FOR | CONJUNCTION WI<br>REPORTS, DRAWIN | ISIONS ON SITE. 1<br>ITH ALL RELEVAN<br>NGS, LEGENDS, N | THIS DRAWING IS TO BE READ IN<br>T CONTRACTS, SPECIFICATIONS,<br>ATIONAL CONSTRUCTION CODE,<br>NG & COUNCIL APPROVALS |             | DA ISSUE                                                              | ON     | JLY      |
|----------------------------------------------------------------------------------------------------------|-----------------------------------|---------------------------------------------------------|-----------------------------------------------------------------------------------------------------------------------|-------------|-----------------------------------------------------------------------|--------|----------|
| TO AN EXISTING DWELLING AND PROPOSED ATTACHED DWE                                                        | ELLING (NO                        | STAGE 1 - PROF                                          | POSED SHED DETAILS                                                                                                    | SHEET SIZE: | DRAWING REVISIONS + NOTES Date: Description:                          | Issue: | Drawn:   |
| 1236728                                                                                                  | SHEET: 14 OF 21                   | SCALE:                                                  | 1:100                                                                                                                 | • •         | 07.09.23 INITIAL ISSUE<br>19.06.24 FINAL CONCEPT - REVISED            | A      | AE<br>JS |
| 430                                                                                                      |                                   | START DATE:                                             | 09.01.2023                                                                                                            | A2          | 22.07.24PRELIMINARY DA ISSUE10.09.24SHED UPDATES                      | M<br>N | JS<br>JS |
|                                                                                                          |                                   | DWG No:                                                 | A5682                                                                                                                 | -           | 14.10.24         DA ISSUE           17.02.25         RFI - DA UPDATES | P<br>Q | SL<br>SL |