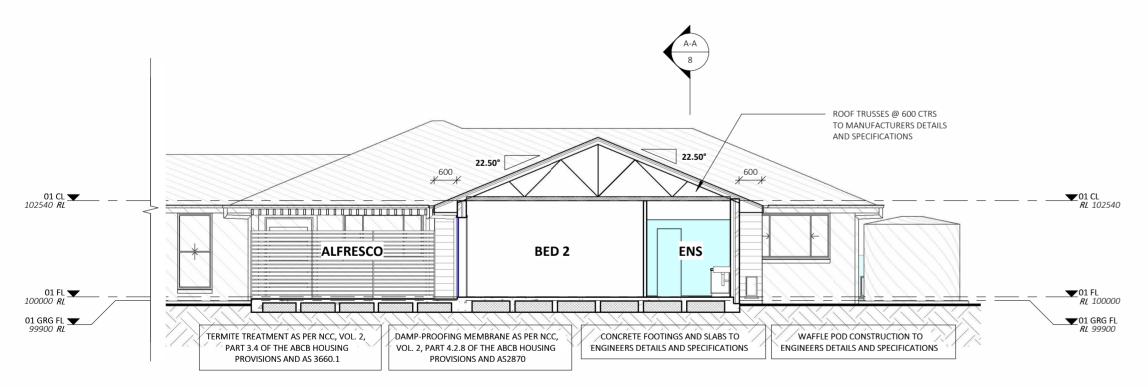

## **OVERALL SECTION B-B**

1:100

## PROPOSED DWELLING - SECTION C-C

1:100

|         | EXTERNAL FINISHES                       |
|---------|-----------------------------------------|
| LABEL   | MATERIAL DESCRIPTION                    |
| CB(V)   | CORRUGATED METAL VERTICAL WALL CLADDING |
| CORR(L) | CORRUGATED METAL SHEET ROOFING (LIGHT)  |
| CORR(M) | CORRUGATED METAL SHEET ROOFING (MEDIUM  |
| FBW     | SELECT FACE BRICKWORK                   |
| GUT(A)  | CLIP-SNAP CONTINUOUS OVERFLOW EAVES     |
|         | GUTTER SYSTEM TO COMPLY WITH AS 3500.3  |
| LIN(A)  | SCYON LINEA 150mm WIDE HORIZONTAL       |
|         | CLADDING                                |
| STNE    | SELECT STONE CLADDING                   |

#### COMMON WALL DETAILS:

- COMMON SEPARATING WALL TO COMPLY WITH NCC, VOL.2, PART H3D2 AND PART 9.3 OF THE ABCB HOUSING PROVISIONS FOR FIRE SEPARATION REQUIREMENTS.
- SOUND INSULATION TO SEPARATING WALL TO COMPLY WITH NCC, VOL. 2, PART H4D8 AND PART 10.7 OF THE ABCB HOUSING PROVISIONS

PLEASE REFER TO THE "SUMMARY OF BASIX COMMITMENTS" ON PAGE 2 FOR FURTHER INFORMATION. PLEASE REFER TO THE BASIX CERTIFICATE FOR

#### GENERAL PLAN SET NOTES:

CHECK ALL DIMENSIONS ON SITE. THIS DRAWING IS TO BE READ IN CONJUNCTION WITH ALL RELEVANT CONTRACTS, SPECIFICATIONS, REPORTS, DRAWINGS, LEGENDS, NATIONAL CONSTRUCTION CODE, AUS & NZ STANDARDS, ENGINEERING & COUNCIL APPROVALS