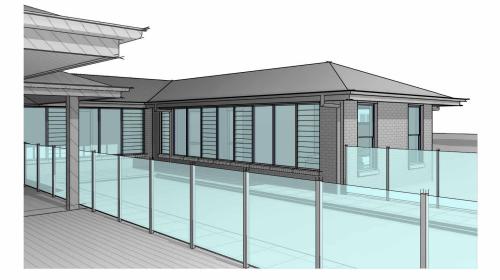

tools

Pool Fence

tools

Pool Gate

tools

BASIX NOTES: EXACT DETAILS

**BUSHFIRE NOTES:** SITE IS NOT ZONED AS BUSHFIRE PRONE LAD AS PER NSW PLANNING

PORTAL SPATIAL VIEWER MAPPING

# DA ISSUE ONLY

WWW. COLLINSWCOLLINS.COM.AU

| 3 - PROPOSED POOL DETAILS |            | SHEET SIZE: | DRAWING REVISIONS + NOTES |                         |        |        |  |  |
|---------------------------|------------|-------------|---------------------------|-------------------------|--------|--------|--|--|
|                           |            |             | Date:                     | Description:            | Issue: | Drawn: |  |  |
| : 1                       | 4 50       |             | 07.09.23                  | INITIAL ISSUE           | A      | AE     |  |  |
|                           | 1:50       |             | 19.06.24                  | FINAL CONCEPT - REVISED | L      | JS     |  |  |
|                           |            |             | 22.07.24                  | PRELIMINARY DA ISSUE    | M      | JS     |  |  |
| DATE:                     | 09.01.2023 | AZ          | 10.09.24                  | SHED UPDATES            | N      | JS     |  |  |
|                           |            |             | 14.10.24                  | DA ISSUE                | Р      | JS     |  |  |
| No:                       | A5682      |             | 17.02.25                  | RFI - DA UPDATES        | Q      | JS     |  |  |