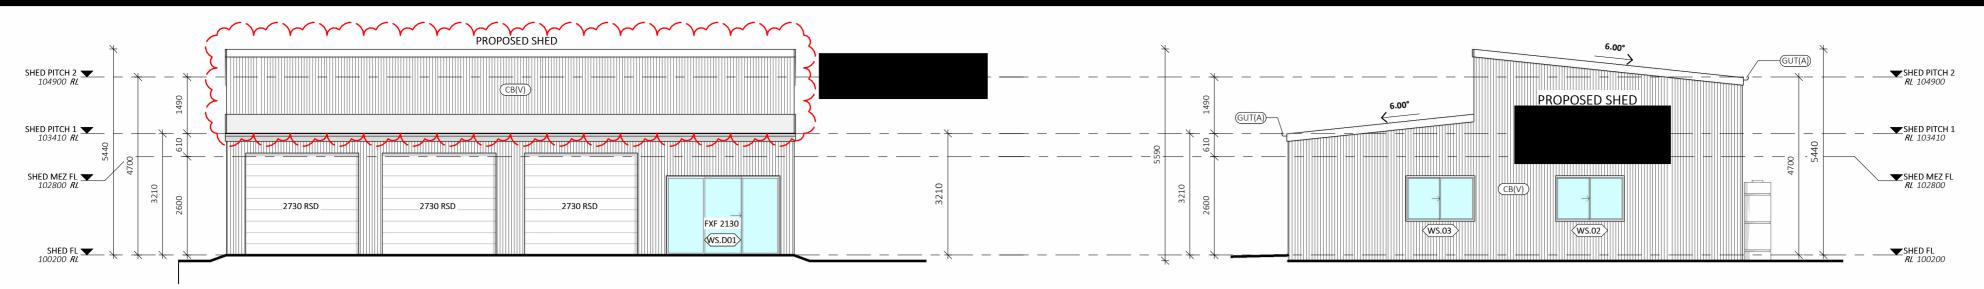

#### SHED - SOUTH ELEVATION

1 : 100

\_\_\_\_

## SHED - NORTH ELEVATION

1 : 100

1:100

| NUMBER |
|--------|
| WS.D01 |

SHED SECTION A-A

1:100

|         | EXTERNAL FINISHES                       |
|---------|-----------------------------------------|
| LABEL   | MATERIAL DESCRIPTION                    |
| CB(V)   | CORRUGATED METAL VERTICAL WALL CLADDING |
| CORR(L) | CORRUGATED METAL SHEET ROOFING (LIGHT)  |
| CORR(M) | CORRUGATED METAL SHEET ROOFING (MEDIUM  |
| FBW     | SELECT FACE BRICKWORK                   |
| GUT(A)  | CLIP-SNAP CONTINUOUS OVERFLOW EAVES     |
|         | GUTTER SYSTEM TO COMPLY WITH AS 3500.3  |
| LIN(A)  | SCYON LINEA 150mm WIDE HORIZONTAL       |
|         | CLADDING                                |
| STNE    | SELECT STONE CLADDING                   |

#### SHED - EAST ELEVATION

1:100

## SHED - WEST ELEVATION

|         |               | WIND   | OW GLA | ZING SCH    | EDULE - SHED |              |          |                     |
|---------|---------------|--------|--------|-------------|--------------|--------------|----------|---------------------|
| LEVEL   | ROOM          | HEIGHT | WIDTH  | HEAD HEIGHT | TYPE         | CONSTRUCTION | GLAZING  | AREA                |
| SHED FL | SHED WC       | 900    | 610    | 2100        | SLIDING      | ALUMINIUM    | STANDARD | 0.55 m²             |
| SHED FL | PROPOSED SHED | 1200   | 1810   | 2100        | SLIDING      | ALUMINIUM    | STANDARD | 2.17 m <sup>2</sup> |
| SHED FL | PROPOSED SHED | 1200   | 1810   | 2100        | SLIDING      | ALUMINIUM    | STANDARD | 2.17 m <sup>2</sup> |
|         |               |        |        |             |              |              |          | 4.89 m <sup>2</sup> |

|         |               | DOO    | r glaz | ING SCHEI   | DULE - SHED     |              |          |                     |
|---------|---------------|--------|--------|-------------|-----------------|--------------|----------|---------------------|
| LEVEL   | ROOM          | HEIGHT | WIDTH  | HEAD HEIGHT | TYPE            | CONSTRUCTION | GLAZING  | AREA                |
| SHED FL | PROPOSED SHED | 2100   | 3000   | 2100        | SLIDING DOOR 3P | ALUMINIUM    | STANDARD | 6.30 m <sup>2</sup> |

| TO THE "SUMMARY OF BASIX COMMITMENTS" ON PAGE 2 FO<br>RMATION. PLEASE REFER TO THE BASIX CERTIFICATE FOR | CONJUNCTION WI<br>REPORTS, DRAWIN | ISIONS ON SITE. 1<br>ITH ALL RELEVAN<br>NGS, LEGENDS, N | THIS DRAWING IS TO BE READ IN<br>T CONTRACTS, SPECIFICATIONS,<br>ATIONAL CONSTRUCTION CODE,<br>NG & COUNCIL APPROVALS |             | DA ISSUE                                                              | ON     | JLY      |
|----------------------------------------------------------------------------------------------------------|-----------------------------------|---------------------------------------------------------|-----------------------------------------------------------------------------------------------------------------------|-------------|-----------------------------------------------------------------------|--------|----------|
| TO AN EXISTING DWELLING AND PROPOSED ATTACHED DWE                                                        | ELLING (NO                        | STAGE 1 - PROF                                          | POSED SHED DETAILS                                                                                                    | SHEET SIZE: | DRAWING REVISIONS + NOTES Date: Description:                          | Issue: | Drawn:   |
| 1236728                                                                                                  | SHEET: 14 OF 21                   | SCALE:                                                  | 1:100                                                                                                                 | • •         | 07.09.23 INITIAL ISSUE<br>19.06.24 FINAL CONCEPT - REVISED            | A      | AE<br>JS |
| 430                                                                                                      |                                   | START DATE:                                             | 09.01.2023                                                                                                            | A2          | 22.07.24PRELIMINARY DA ISSUE10.09.24SHED UPDATES                      | M<br>N | JS<br>JS |
|                                                                                                          |                                   | DWG No:                                                 | A5682                                                                                                                 | -           | 14.10.24         DA ISSUE           17.02.25         RFI - DA UPDATES | P<br>Q | SL<br>SL |