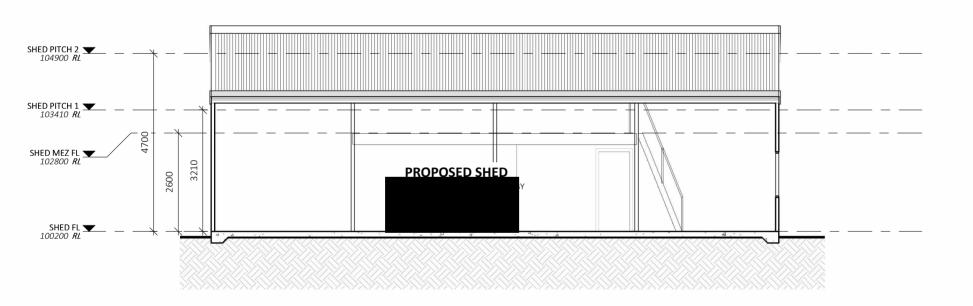

#### SHED - SOUTH ELEVATION

1 : 100

\_\_\_\_

## SHED - NORTH ELEVATION

1 : 100

1:100

| NUMBER |
|--------|
| WS.D01 |

SHED SECTION A-A

1:100

|         | EXTERNAL FINISHES                       |
|---------|-----------------------------------------|
| LABEL   | MATERIAL DESCRIPTION                    |
| CB(V)   | CORRUGATED METAL VERTICAL WALL CLADDING |
| CORR(L) | CORRUGATED METAL SHEET ROOFING (LIGHT)  |
| CORR(M) | CORRUGATED METAL SHEET ROOFING (MEDIUM  |
| FBW     | SELECT FACE BRICKWORK                   |
| GUT(A)  | CLIP-SNAP CONTINUOUS OVERFLOW EAVES     |
|         | GUTTER SYSTEM TO COMPLY WITH AS 3500.3  |
| LIN(A)  | SCYON LINEA 150mm WIDE HORIZONTAL       |
|         | CLADDING                                |
| STNE    | SELECT STONE CLADDING                   |

#### SHED - EAST ELEVATION

1:100

## SHED - WEST ELEVATION

|         |               | WIND   | OW GLA | ZING SCH    | EDULE - SHED |              |          |                     |
|---------|---------------|--------|--------|-------------|--------------|--------------|----------|---------------------|
| LEVEL   | ROOM          | HEIGHT | WIDTH  | HEAD HEIGHT | TYPE         | CONSTRUCTION | GLAZING  | AREA                |
| SHED FL | SHED WC       | 900    | 610    | 2100        | SLIDING      | ALUMINIUM    | STANDARD | 0.55 m²             |
| SHED FL | PROPOSED SHED | 1200   | 1810   | 2100        | SLIDING      | ALUMINIUM    | STANDARD | 2.17 m <sup>2</sup> |
| SHED FL | PROPOSED SHED | 1200   | 1810   | 2100        | SLIDING      | ALUMINIUM    | STANDARD | 2.17 m <sup>2</sup> |
|         |               |        |        |             |              |              |          | 4.89 m <sup>2</sup> |

|         |               | DOO    | r glaz | ING SCHEI   | DULE - SHED     |              |          |                     |
|---------|---------------|--------|--------|-------------|-----------------|--------------|----------|---------------------|
| LEVEL   | ROOM          | HEIGHT | WIDTH  | HEAD HEIGHT | TYPE            | CONSTRUCTION | GLAZING  | AREA                |
| SHED FL | PROPOSED SHED | 2100   | 3000   | 2100        | SLIDING DOOR 3P | ALUMINIUM    | STANDARD | 6.30 m <sup>2</sup> |

| TO THE "SUMMARY OF BASIX COMMITMENTS" ON PAGE 2 FO<br>RMATION. PLEASE REFER TO THE BASIX CERTIFICATE FOR | CONJUNCTION WI<br>REPORTS, DRAWIN | ISIONS ON SITE. 1<br>ITH ALL RELEVAN<br>NGS, LEGENDS, N | THIS DRAWING IS TO BE READ IN<br>T CONTRACTS, SPECIFICATIONS,<br>ATIONAL CONSTRUCTION CODE,<br>NG & COUNCIL APPROVALS |             | DA ISSUE                                                              | ON     | JLY      |
|----------------------------------------------------------------------------------------------------------|-----------------------------------|---------------------------------------------------------|-----------------------------------------------------------------------------------------------------------------------|-------------|-----------------------------------------------------------------------|--------|----------|
| TO AN EXISTING DWELLING AND PROPOSED ATTACHED DWE                                                        | ELLING (NO                        | STAGE 1 - PROF                                          | POSED SHED DETAILS                                                                                                    | SHEET SIZE: | DRAWING REVISIONS + NOTES Date: Description:                          | Issue: | Drawn:   |
| 1236728                                                                                                  | SHEET: 14 OF 21                   | SCALE:                                                  | 1:100                                                                                                                 | • •         | 07.09.23 INITIAL ISSUE<br>19.06.24 FINAL CONCEPT - REVISED            | A      | AE<br>JS |
| 430                                                                                                      |                                   | START DATE:                                             | 09.01.2023                                                                                                            | A2          | 22.07.24PRELIMINARY DA ISSUE10.09.24SHED UPDATES                      | M<br>N | JS<br>JS |
|                                                                                                          |                                   | DWG No:                                                 | A5682                                                                                                                 | -           | 14.10.24         DA ISSUE           17.02.25         RFI - DA UPDATES | P<br>Q | SL<br>SL |