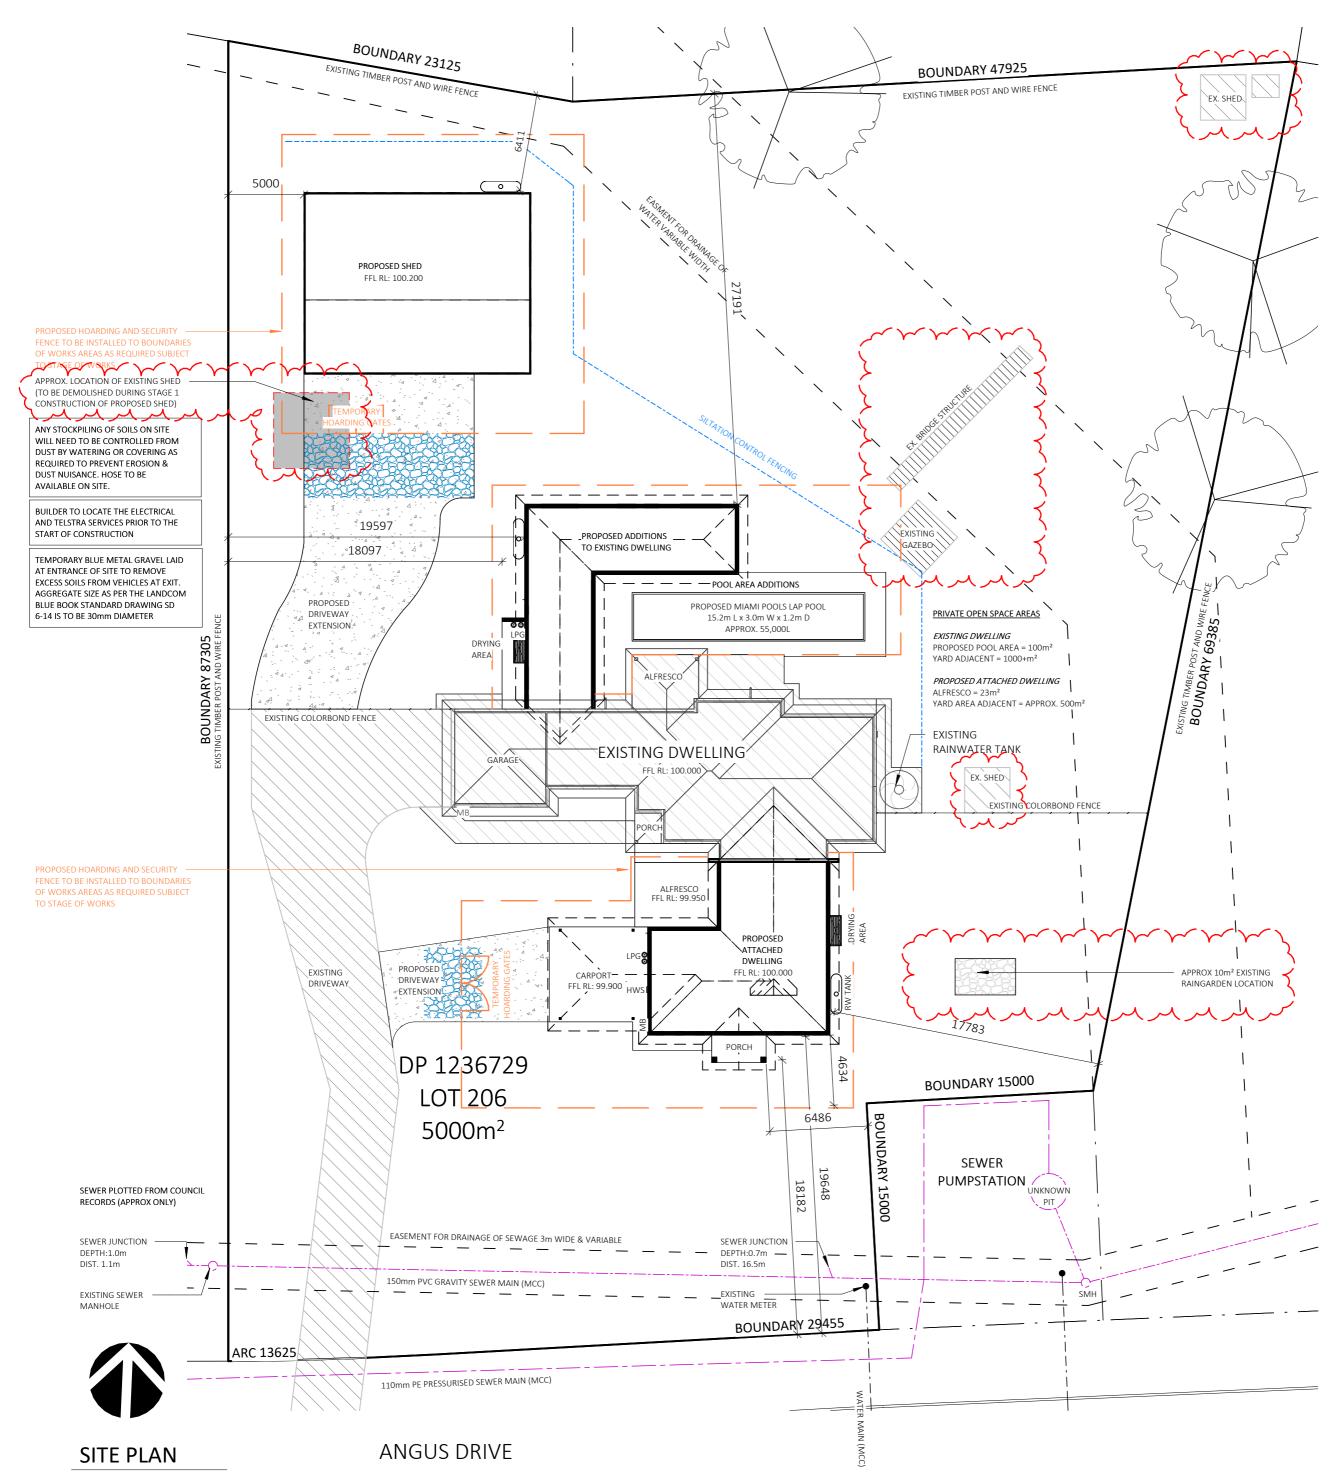

1:250

| SITE INFORMATI                                                          | <u>ON &amp;</u>                                                                                                                                              | SILTATION CONTROL IN ACCORDANCE WITH COUNCIL<br>POLICY E1 AND THE ADOPTED AUSPEC STANDARD | LINE OF EASEMENTS                                                                                                            |                                                           |                                                                                                                          |  |
|-------------------------------------------------------------------------|--------------------------------------------------------------------------------------------------------------------------------------------------------------|-------------------------------------------------------------------------------------------|------------------------------------------------------------------------------------------------------------------------------|-----------------------------------------------------------|--------------------------------------------------------------------------------------------------------------------------|--|
| SITE AREA:<br>OVERALL FLOOR AREA (including                             | = 5000m <sup>2</sup><br>=638.4m <sup>2</sup>                                                                                                                 | SITE HOARDING AND SECURITY FENCE                                                          | GTAP C PROPOSED GARDEN TAP LOCATIONS (TO BE USED AS A GUIDE ONLY)                                                            |                                                           |                                                                                                                          |  |
| garages/store/shed,etc.)<br>GROSS FLOOR AREA (as per LEP<br>definition) | =349.3m <sup>2</sup>                                                                                                                                         | WATER MAINS (APPROX ONLY)                                                                 | $\begin{tabular}{ c c c c c c c c c c c c c c c c c c c$                                                                     |                                                           |                                                                                                                          |  |
| FLOOR SPACE RATIO<br>BUSHFIRE AFFECTED<br>FLOOD AFFECTED                | = 7% ; 0.07:1<br>NO<br>NO                                                                                                                                    |                                                                                           | <u>ALL LEVELS ARE INDICATIVE ONLY AND ARE</u><br>ALL LEVELS AND CONTOURS ARE TO BE CO<br>SURVEYOR PRIOR TO START OF CONSTRUC | NFIRMED BY BUILDER                                        | 3/                                                                                                                       |  |
| APPROX HARDSTAND AREA<br>APPROX LANDSCAPED AREA                         | =1200m <sup>2</sup><br>=3800 <sup>2</sup>                                                                                                                    | SEWER LINES (APPROX ONLY)                                                                 |                                                                                                                              |                                                           |                                                                                                                          |  |
|                                                                         | <b>IOTES:</b><br>ZONED AS BUSHFIRE PRONE LAD AS PI<br>TIAL VIEWER MAPPING                                                                                    |                                                                                           | EFER TO THE BASIX CERTIFICATE FOR CONJUNCTION REPORTS, DRAV                                                                  | ENSIONS ON SITE.<br>WITH ALL RELEVAN<br>WINGS, LEGENDS, N | THIS DRAWING IS TO BE READ IN<br>NT CONTRACTS, SPECIFICATIONS,<br>NATIONAL CONSTRUCTION CODE,<br>ING & COUNCIL APPROVALS |  |
| 7///                                                                    | Note: Copyright © 2023: Collins.w.Collins PTY LTD<br>All rights reserved. No part of this drawing may be<br>reproduced or transmitted in any form or by mean | s, SUBDIVISION)                                                                           | G DWELLING AND PROPOSED ATTACHED DWELLING (NO                                                                                | SITE PLAN                                                 |                                                                                                                          |  |
|                                                                         | electronic, mechanical, photocopying, recording or<br>otherwise, without the prior permission of the<br>copyright holders.                                   | LOT No: 206 DP No: 1236728                                                                | SHEET: 3 OF 21                                                                                                               | SCALE:                                                    | As indicated                                                                                                             |  |
| collinswcollin                                                          | commencement of shop drawings or fabrication.                                                                                                                | <sup>to</sup> STREET: 92 ANGUS DRIVE, FAILFORD 2430                                       | STREET: 92 ANGUS DRIVE, FAILFORD 2430                                                                                        |                                                           |                                                                                                                          |  |
| Building Designers                                                      | Discrepancies to be referred to the consultant<br>Designer prior to commencement of work.                                                                    |                                                                                           |                                                                                                                              | DWG No:                                                   | A5682                                                                                                                    |  |

# DA ISSUE ONLY

|                                            | Note: Copyright © 2023: Collins.w.Collins PTY LTD<br>All rights reserved. No part of this drawing may be | PROIFCI:             | TIONS & ADDITIONS TO AN EXISTING DWELLING AN | ND PROPOSED ATTACH | IED DWELLING (NO | SITE PLAN       |                   | SHEET SIZE: | DRAWING REVISIONS + NOTES        |            |           |
|--------------------------------------------|----------------------------------------------------------------------------------------------------------|----------------------|----------------------------------------------|--------------------|------------------|-----------------|-------------------|-------------|----------------------------------|------------|-----------|
|                                            | reproduced or transmitted in any form or by means,                                                       | SUBDIVIS             | SION)                                        |                    |                  |                 |                   |             | Date: Description:               | Issue      | e: Drawn: |
|                                            | electronic, mechanical, photocopying, recording or<br>otherwise, without the prior permission of the     | STATUS: DETAIL DE    | SIGN                                         |                    | CUEFT 2 0F 21    | CONT            | A structure to al |             | 07.09.23 INITIAL ISSUE           | A          | AE        |
|                                            | copyright holders.                                                                                       | LOT No: 206          | DP No: 1236728                               |                    | SHEET: 3 OF 21   | SCALE:          | As indicated      |             | 19.06.24 FINAL CONCEPT - REVISED | L          | JS        |
|                                            | DO NOT SCALE from this drawing. CONTRACTOR is to<br>check all the dimensions on the job prior to         | STREET: 92 ANGUS     | S DRIVE, FAILFORD 2430                       | 1                  |                  | START DATE:     | 09.01.2023        |             | 22.07.24 PRELIMINARY DA ISSUE    | M          | JS        |
|                                            | commencement of shop drawings or fabrication.                                                            |                      | ,                                            |                    |                  | START DATE:     | 09.01.2023        |             | 10.09.24 SHED UPDATES            | N          | JS        |
| Building Designers                         | Discrepancies to be referred to the consultant                                                           | d                    |                                              |                    |                  | DWG No:         | A5682             |             | 14.10.24 DA ISSUE                | P          | JS        |
|                                            | Designer prior to commencement of work.                                                                  |                      |                                              |                    |                  |                 |                   |             | 17.02.25 RFI - DA UPDATES        | Q          | JS        |
| 89A Lord Street (PO Box 5667), Port Macqua | rie NSW 2444   Shop 17 Centrepoint A                                                                     | rcade, Taree NSW 243 | 0                                            |                    |                  | T: 02 6583 4411 |                   |             | WWW. COLLIN                      | SWCOLLINS. | COM.AU    |