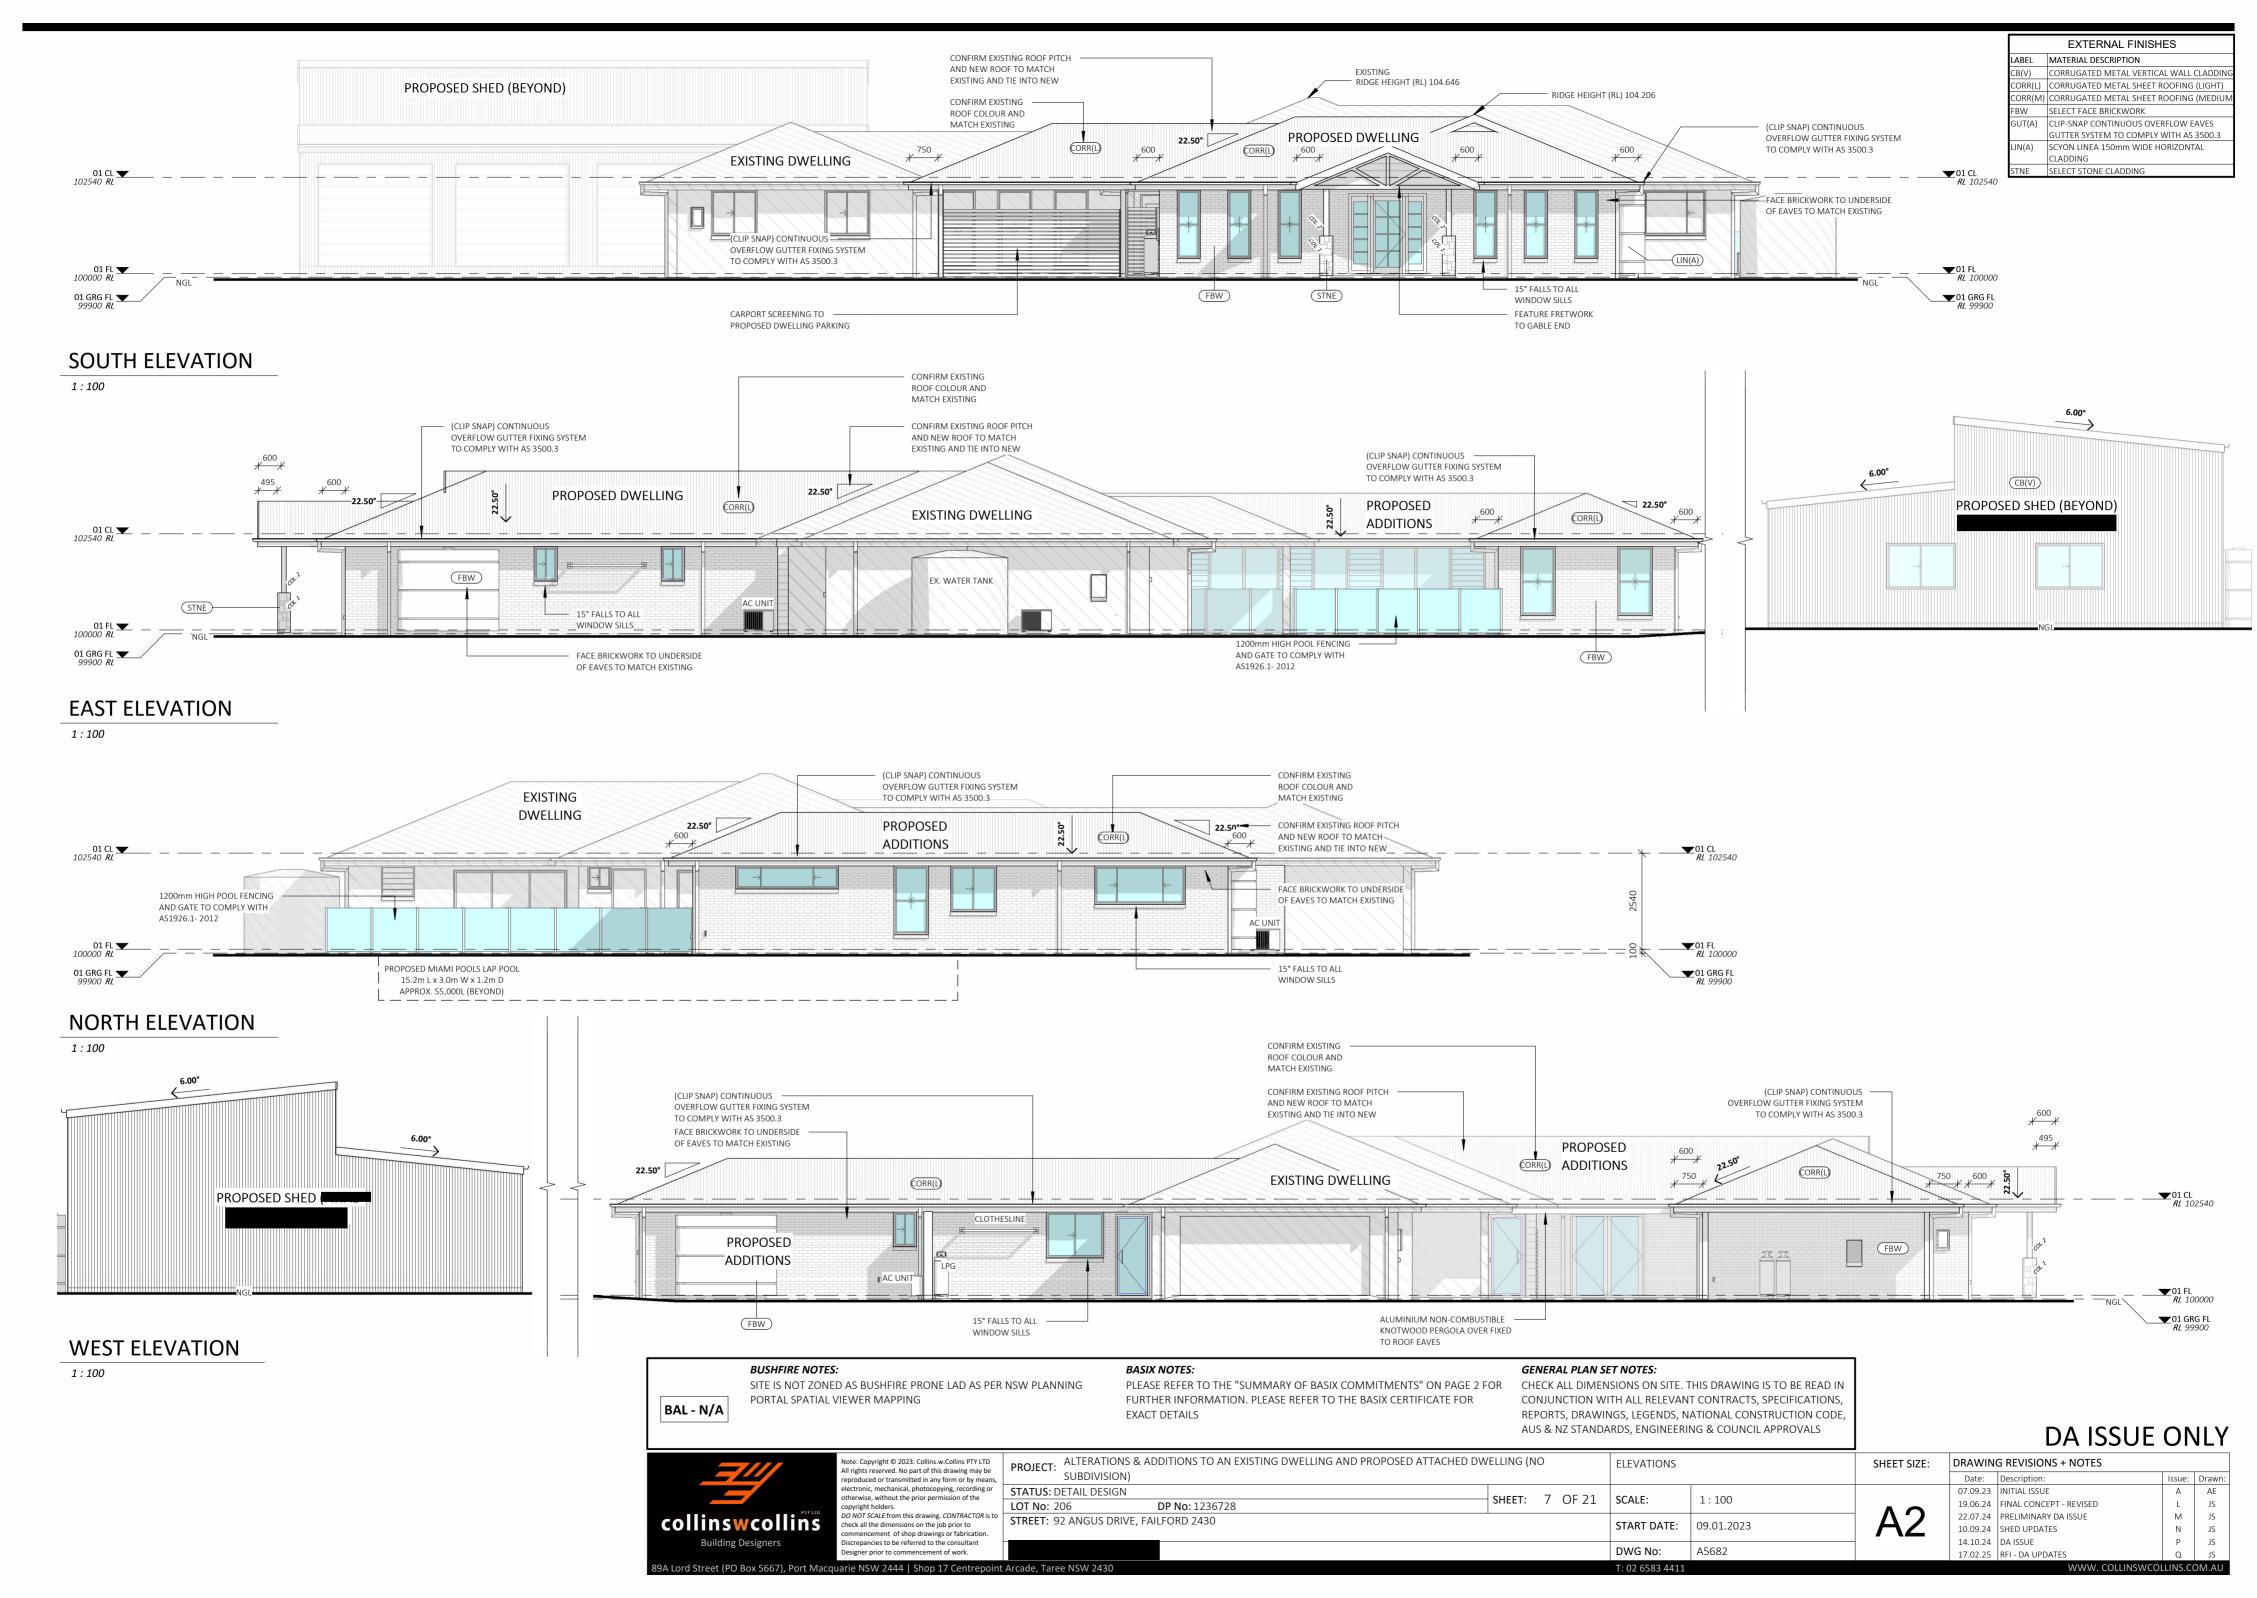

## PROPOSED DWELLING - SECTION C-C

1:100

|         | EXTERNAL FINISHES                       |
|---------|-----------------------------------------|
| LABEL   | MATERIAL DESCRIPTION                    |
| CB(V)   | CORRUGATED METAL VERTICAL WALL CLADDING |
| CORR(L) | CORRUGATED METAL SHEET ROOFING (LIGHT)  |
| CORR(M) | CORRUGATED METAL SHEET ROOFING (MEDIUM  |
| FBW     | SELECT FACE BRICKWORK                   |
| GUT(A)  | CLIP-SNAP CONTINUOUS OVERFLOW EAVES     |
|         | GUTTER SYSTEM TO COMPLY WITH AS 3500.3  |
| LIN(A)  | SCYON LINEA 150mm WIDE HORIZONTAL       |
|         | CLADDING                                |
| STNE    | SELECT STONE CLADDING                   |